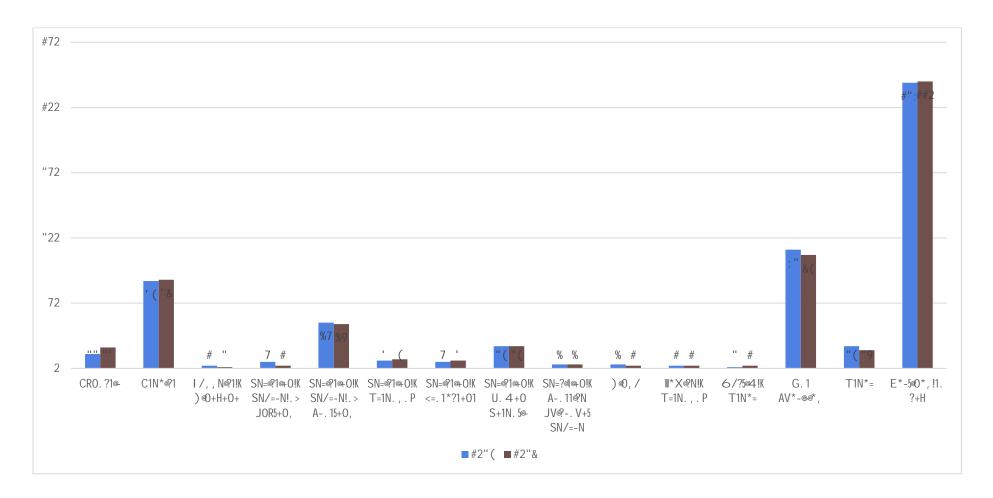

#### 3.3 New Appointments by Sexual Orientation

ļ

ļ

ļ

#"!

#### 3.4 New Appointments by Declared Disability

#### 3.5 New Appointments by Ethnic Origin

ļ

#### 3.6 New Appointments by Religious Belief

ļ

ļ

#### 3.7 New Appointments by Age Group

Section 4.0 Promotions Data by Gender

|  | Section 5.0 | Leavers Equalities Data |
|--|-------------|-------------------------|
|--|-------------|-------------------------|