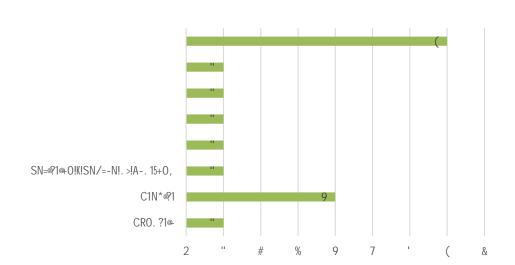

#### 1.11 Employee Headcount by Religious Belief

Section 2.0 Recruitment Equalities Data

2.1