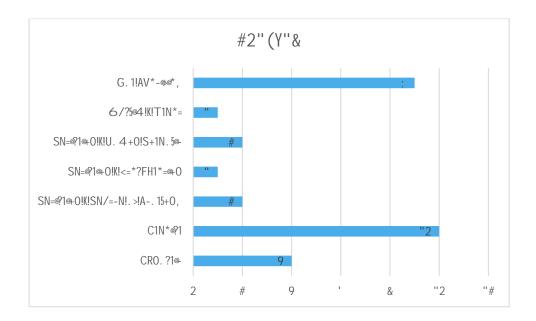

#### 1.11 Employee Headcount by Religious Belief

Section 2.0 Recruitment Equalities Data

2.1

### 2.2 Applicants with a Declared Disability by Recruitment Stage

ļ

2.3

"%!

ļ

ļ