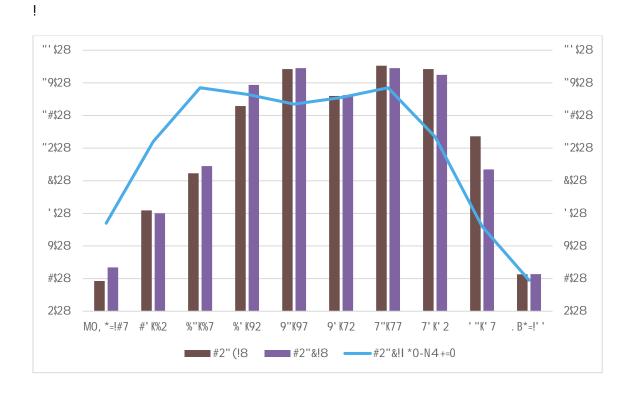

### 2.2 Applicants with a Declared Disability by Recruitment Stage

ļ

2.3

"%!

ļ

ļ