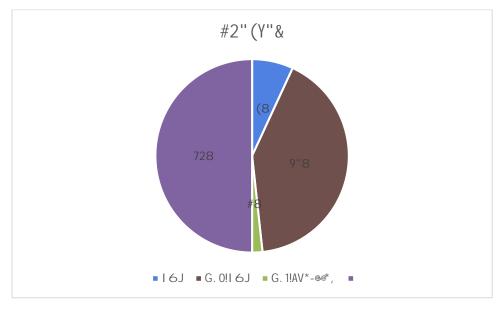

### 2.2 Applicants with a Declared Disability by Recruitment Stage

ļ

2.3

"%!

ļ

ļ