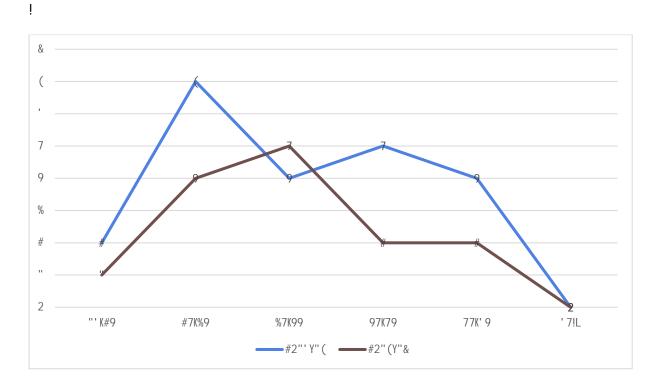

### 2.2 Applicants with a Declared Disability by Recruitment Stage

ļ

2.3

"%!

ļ

ļ