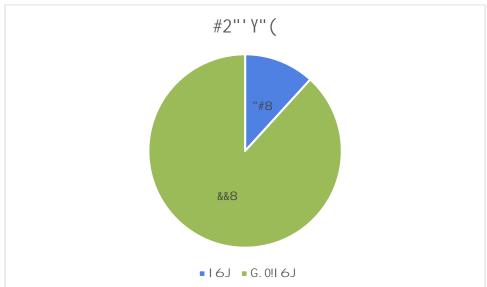

### 2.2 Applicants with a Declared Disability by Recruitment Stage

ļ

2.3

"%!

ļ

ļ